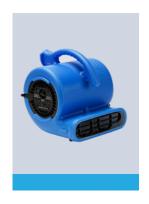

### **GMAKY Carpet Blower**

Carpet dryer blower is manufactured with a horizontal airflow direction. It is widely used to dry floors and carpets in an industrial environment.