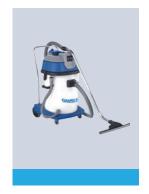

### **GMAKY Wet & Dry Vacuum Machine**

Used for sucking water from different kinds of floors and for cleanning and removing dust from carpets, sofas, and curtains.