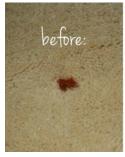

#### RGL

Carpet Spot Remover A special and effective spot remover for any spots or stains on carpets, upholstery and cloths. Removes juice and fruits stains. Removes grease and soils stains. Removes gum sticking to carpets.

#### **Duetto Set**

Colored Stains Remover **Duetto 1:** Alkaline detergents
designed to penetrate
complex stains, dissolve fats
and greases without affecting
the carpet material.

**Duetto 2:** Oxygen based bleached that oxidize all types of stains and spots to make it colorless. Also, it neutralizes the effect of Duetto 1 to make the set rinse free application and safe on any carpet material.