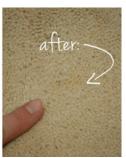

#### RGL

Carpet Spot Remover A special and effective spot remover for any spots or stains on carpets, upholstery and cloths. Removes juice and fruits stains. Removes grease and soils stains. Removes gum sticking to carpets.

#### **Duetto Set**

Colored Stains Remover **Duetto 1:** Alkaline detergents
designed to penetrate
complex stains, dissolve fats
and greases without affecting
the carpet material.

**Duetto 2:** Oxygen based bleached that oxidize all types of stains and spots to make it colorless. Also, it neutralizes the effect of Duetto 1 to make the set rinse free application and safe on any carpet material.