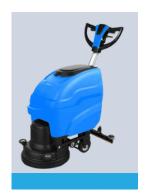

### Combo Walk Behind Machine

Indispensable ideal ground-cleaning machine, which is with flexible operation, triangular brushes design and high cleaning efficiency. All kinds of switches place on the operating handle so that the manipulation easier. Joystick can be stacked, split-style water tank design, transport more convenient. It applies to municipal building site, square, super market, factories, workshop and a variety of public places.