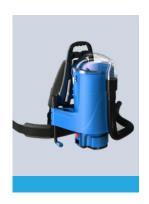

### **Backpack Vacuum Cleaner**

The combination of strong suction motor,so that it can work for a long time; Suitable for narrow environment of small passage ways, pipes, escalators and hotels, offices and other places. With a full set of standard accessories, easy to replace.