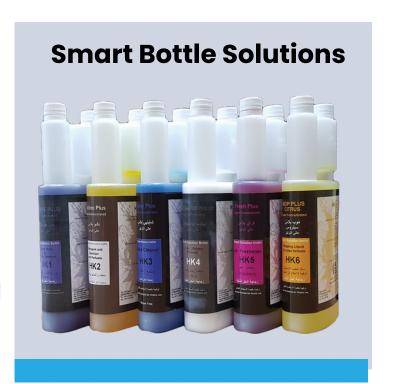

### **Super Concentrated Room Care Products**

**HK1:** Toilet Bowl Cleaner

HK2: All-purpose cleaner,

sanitizer & perfumer

**HK3:** Glass Cleaner

**HK4:** Liquid Wood Polish

**HK5:** Air Freshener

**HK6:** Floor Mopping Liquid

### Super Concentrated Room Care Products

### HK1 - Hygiene Plus Super Concentrated

Toilet Bowl Cleaner
Environmental friendly
product that removes rust,
scales, and fungus from WC.
Its recommended for the use
in hotels and hospitals
bathrooms to ensure the
optimum standard of
sanitation and hygiene
required.

### HK2 - Techno Plus Super Concentrated

All-purpose cleaner, sanitizer, and perfumer Special detergent that prevents the growth of bacteria and microbes and unwanted odors with a long-lasting fragrance.

### HK3 - Shiny Plus Super Concentrated

Glass Cleaner Removes the dirt and dust from glass and mirrors without leaving any traces.

### HK4 - Liquid Wood Polish Super Concentrated

A special formula for wood polishing. It dries quickly and leaves a clean brilliant finish.

### HK5 - Fresh Plus Super Concentrated

Air Freshener
Recommended for the use in hospitals and hotels.
Neutralize organic unwanted odors. Used frequently in smoking rooms and public toilets.

### HK6 - Mop Plus Super Concentrated

Floor Mopping Consists of environmental friendly ingredients that are safe to use on different kinds of floors like ceramic, marble, concrete and vinyl floors. Its non-slippery, non-sticky, and leaves no marks.