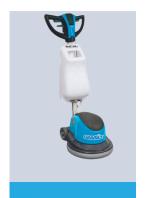

# GMAKY Single Disk Machine GSD 17

Used for washing carpets, polishing and buffing marble, ceramic, and wooden floors.