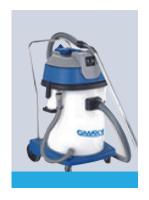

### **GMAKY Wet & Dry Vacuum Machine**

Used for sucking water from different kinds of floors and for cleanning and removing dust from carpets, sofas, and curtains.

### **GMAKY Dry Vacuum Cleaner**

Used for cleanning and removing dust from carpets, sofas, and curtains.